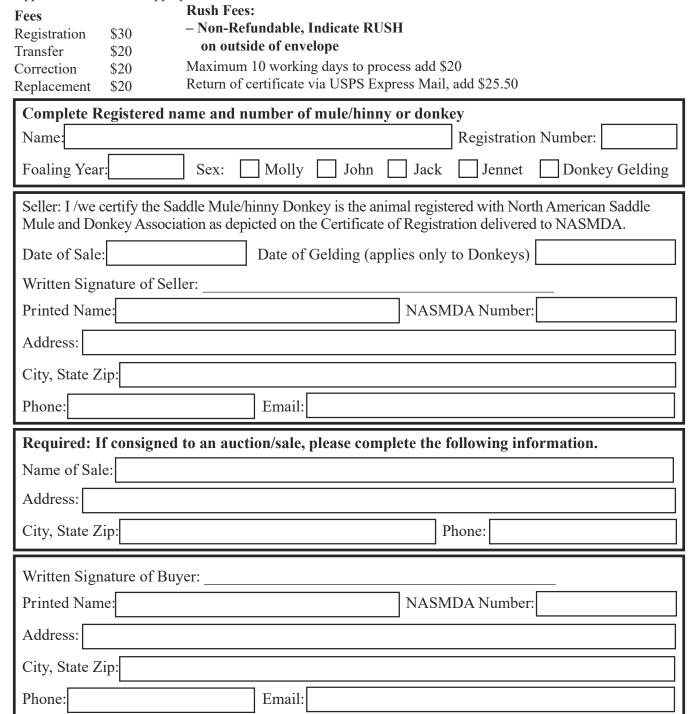

## **NASMDA Registration Transfer Report**

Before you send in your paperwork, please read the Registration FAQ's.

## **REQUIREMENTS:**

- 1. Print out this form and type or print information.
- 2. Any erasures or alterations on this report may necessitate verification or a new transfer report.
- 3. Send the original Certificate of Registration, completed Transfer Report and payment to North American Saddle Mule & Donkey Assn to:

## NASMDA Registrar, 74713 290th St, Grand Meadow, MN 55936

If paying for membership with this application, please complete the Membership Application and include appropriate fees.



| METHOD OF PAYMENT: |         |        |         |              |        |        |
|--------------------|---------|--------|---------|--------------|--------|--------|
|                    | ☐ Check | Paypal | ☐ Visa  | ☐ MasterCard | ☐ Disc | over   |
| Card Number        | :       |        |         | Exp. Date:   |        | _ CVC: |
| Name:              |         |        | Si      | gnature:     |        |        |
| Address:           |         |        | _ City: | Sta          | te:    | Zip:   |
| Email:             |         |        |         |              |        |        |
|                    |         |        |         |              |        |        |